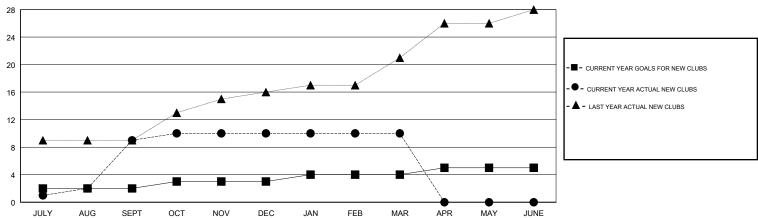

# MONTHLY MEMBERSHIP PROGRESS REPORT

## District 3234H2

Results as of: 03/31/2019

#### JAYESH THAKKAR **LOCATION INDIA GMT CA** Clubs Members RESULTS FOR 2018-2019 RESULTS FOR 2018-2019 NEW CLUB GOAL NEW CLUBS DROPPED CLUBS MEMBER GROWTH NET MEMBER GROWTH DROPPED QUARTER QUARTER GOAL ACTUAL MEMBERS ACTUAL (including transfers) 2 0 230 297 224 JULY/AUG/SEPT JULY/AUG/SEPT 160 76 438 OCT/NOV/DEC OCT/NOV/DEC 0 35 115 49 JAN/FEB/MAR JAN/FEB/MAR 0 0 0 0 65 APR/MAY/JUNE APR/MAY/JUNE

## GOALS AND ACTUAL NEW CLUBS CUMULATIVE



## GOALS AND ACTUAL MEMBERS CUMULATIVE



| DROPPED CLUBS: 8  DROPPED MEMBERS |     | 44 CLUBS OF 101 ADDED 1 OR MORE NEW MEMBERS | GENDER DISTRIBUTION  MALE 2,951 (75.05%)  FEMALE 981 (24.95%)  Women Percentage Fiscal Year Goal: 6% |       |
|-----------------------------------|-----|---------------------------------------------|------------------------------------------------------------------------------------------------------|-------|
| DECEASED                          | 8   | CLICK HERE FOR CUMULATIVE MEMBERSHIP DATA   | TOTAL FAMILY UNIT MEMBERS                                                                            | 1,502 |
| CLUB CANCELLED                    | 223 |                                             |