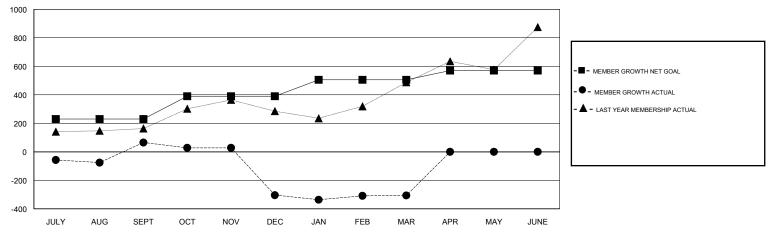

## GOALS AND ACTUAL MEMBERS CUMULATIVE

| DROPPED CLUBS: 8  DROPPED MEMBERS |     | 44 CLUBS OF 101 ADDED 1 OR MORE NEW MEMBERS | GENDER DISTRIBUTION  MALE 2,951 (75.05%)  FEMALE 981 (24.95%)  Women Percentage Fiscal Year Goal: 6% |       |
|-----------------------------------|-----|---------------------------------------------|------------------------------------------------------------------------------------------------------|-------|
| DECEASED                          | 8   | CLICK HERE FOR CUMULATIVE MEMBERSHIP DATA   | TOTAL FAMILY UNIT MEMBERS                                                                            | 1,502 |
| CLUB CANCELLED                    | 223 |                                             |                                                                                                      | 700   |
| OTHER                             | 466 |                                             | FAMILY MEMBERS PAYING HALF DUES                                                                      | 798   |
| TOTAL                             | 697 |                                             |                                                                                                      |       |